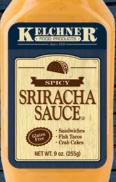

# Spicy Sriracha Sauce

A perfect combination of spicy, creamy and tangy with a great chili flavor.