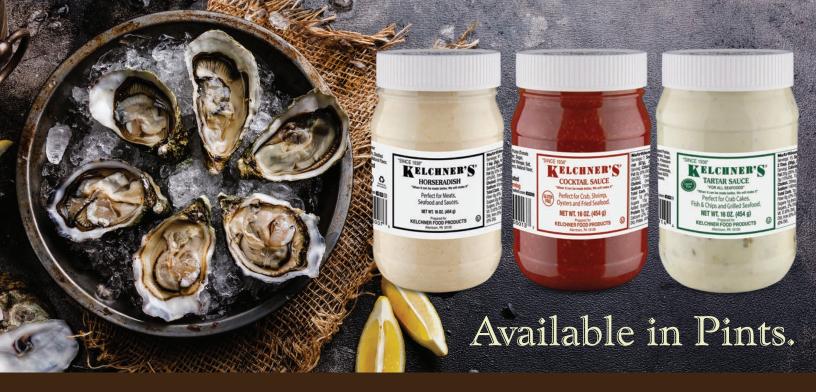

# **Creamy Horseradish Sauce**

Creamy and tart with the strong heat of horseradish - stays hot 'til the last drop.

### **Cocktail Sauce**

A rich, chunky texture with a zesty tomato bite and a subtle but punchy horseradish finish - number one seller.

### **Tartar Sauce**

A creamy texture with a distinctive tartness and bright flavor – contains chopped pickles, capers and no onions.

For more information visit: kelchnershorseradish.com

Since 1938

© 2025 Kelchner Food Products, LLC 7520 Morris Ct., Ste. 115 Allentown, PA 18106