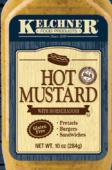

### **Hot Mustard**

A smooth texture with bold heat and a savory mustard flavor - not for amateurs.