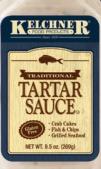

### **Tartar Sauce**

A creamy texture with a distinctive tartness and bright flavor – contains chopped pickles, capers and no onions.

For more information visit: kelchnershorseradish.com

Since 1938

© 2025 Kelchner Food Products, LLC 7520 Morris Ct., Ste. 115 Allentown, PA 18106